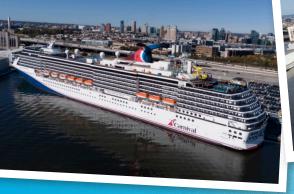

# CARNIVAL CRUISE LINE AND ROYAL CARIBBEAN INTERNATIONAL OFFER YEAR-ROUND CRUISING from the Cruise

Maryland Terminal, located just off Interstate 95. Passengers can leave right from Baltimore and head to the Bahamas, Bermuda, the Caribbean and New England/Canada, among other destinations.

The Cruise Maryland Terminal is 2.5 miles from Baltimore's world-famous Inner Harbor, 10 miles from BWI Thurgood Marshall Airport, and within 1.5 hours of two other major airports. The Port is also within a six-hour drive of 40 million people. It is the closest East Coast drive-to port from Pittsburgh, Cleveland, Indianapolis and Chicago, and is within a three-hour drive from the New York City metro area.